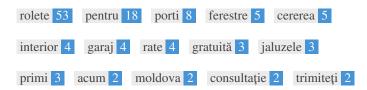

# Keyword Consistency

| Keywords<br>rolete | Freq<br>53 | Title<br>• | Desc     | <h>&gt;</h> |
|--------------------|------------|------------|----------|-------------|
| pentru             | 18         | ×          |          | -           |
| porti              | 8          | ×          | ×        | ×           |
| ferestre           | 5          | ×          | <b>✓</b> | -           |
| cererea            | 5          | ×          | ×        | -           |
| interior           | 4          | ×          | ×        | ×           |
| garaj              | 4          | ×          | ×        | ×           |
| rate               | 4          | ✓          | ✓        | -           |
| gratuită           | 3          | ×          | ✓        | -           |
| jaluzele           | 3          | ×          | ×        | ×           |
| primi              | 3          | ×          | ×        | -           |
| acum               | 2          | <b>✓</b>   | ×        | -           |
| moldova            | 2          | ×          | ✓        | ×           |
| consultație        | 2          | ×          | ×        | ×           |
| trimiteți          | 2          | ×          | ×        | ×           |

This table highlights the importance of being consistent with your use of keywords.

To improve the chance of ranking well in search results for a specific keyword, make sure you include it in some or all of the following: page URL, page content, title tag, meta description, header tags, image alt attributes, internal link anchor text and backlink anchor text.