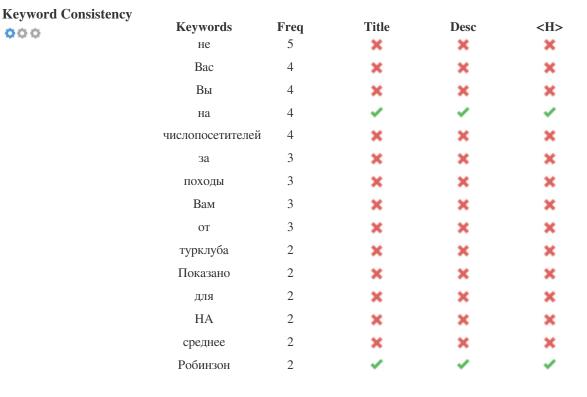

This Keyword Cloud provides an insight into the frequency of keyword usage within the page.

It's important to carry out keyword research to get an understanding of the keywords that your audience is using. There are a number of keyword research tools available online to help you choose which keywords to target.

This table highlights the importance of being consistent with your use of keywords.

To improve the chance of ranking well in search results for a specific keyword, make sure you include it in some or all of the following: page URL, page content, title tag, meta description, header tags, image alt attributes, internal link anchor text and backlink anchor text.