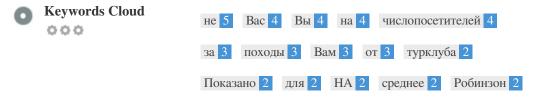

This Keyword Cloud provides an insight into the frequency of keyword usage within the page.

It's important to carry out keyword research to get an understanding of the keywords that your audience is using. There are a number of keyword research tools available online to help you choose which keywords to target.

This table highlights the importance of being consistent with your use of keywords.

To improve the chance of ranking well in search results for a specific keyword, make sure you include it in some or all of the following: page URL, page content, title tag, meta description, header tags, image alt attributes, internal link anchor text and backlink anchor text.