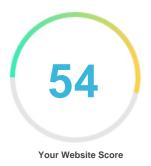

#### Review of Ravitechnosoft.blogspot.com Generated on 2023-11-29 Introduction This report provides a review of the key factors that influence the SEO and ranking of your website. The homepage rank is graded on a 100-point scale that represents your Website SEO effectiveness The algorithm is based on 70 metrics/criteria including search engine data, website structure, site performance, and many others. A rank lower than 40 means that there are a lot of areas to improve. A rank above 70 is a good mark and means that your website is probably well optimized. Internal web pages are ranked on a scale of A+ through E and are based on an analysis of nearly 30 metrics/criteria. Our SEO report provides actionable advice that can be used to improve a website's ranking on search engines. Please contact us for for any assistance or guidance. **Table of Contents** Search Engine Optimization Usability Mobile Technologies Visitors Social Link Analysis Iconography • • • • Hard to solve Good O O Little tough to solve To Improve • Easy to solve Errors O O O No action necessary Not Important