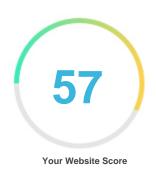

#### Introduction

This report provides a review of the key factors that influence the SEO and ranking of your website.

The homepage rank is graded on a 100-point scale that represents your Website SEO effectiveness The algorithm is based on 70 metrics/criteria including search engine data, website structure, site performance, and many others. A rank lower than 40 means that there are a lot of areas to improve. A rank above 70 is a good mark and means that your website is probably well optimized.