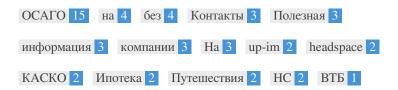

# Keyword Consistency

| Keywords    | Freq | Title    | Desc     | <h></h> |
|-------------|------|----------|----------|---------|
| ОСАГО       | 15   | <b>*</b> | <b>*</b> | ×       |
| на          | 4    | ×        | ✓        | ×       |
| без         | 4    | ×        | ×        | ×       |
| Контакты    | 3    | ×        | ×        | ×       |
| Полезная    | 3    | ×        | ×        | ×       |
| информация  | 3    | ×        | ×        | ×       |
| компании    | 3    | ×        | ×        | ×       |
| На          | 3    | ×        | ×        | ×       |
| up-im       | 2    | ×        | ×        | ×       |
| headspace   | 2    | ×        | ×        | ×       |
| КАСКО       | 2    | ✓        | ✓        | ×       |
| Ипотека     | 2    | ×        | ×        | ×       |
| Путешествия | 2    | ×        | ×        | ×       |
| HC          | 2    | <b>✓</b> | ×        | ×       |
| ВТБ         | 1    | ×        | ×        | ×       |

This table highlights the importance of being consistent with your use of keywords.

To improve the chance of ranking well in search results for a specific keyword, make sure you include it in some or all of the following: page URL, page content, title tag, meta description, header tags, image alt attributes, internal link anchor text and backlink anchor text.