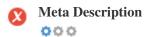

**Length:** 264 character(s)

Meta descriptions contains between 70 and 160 characters (spaces included).

It allow you to influence how your web pages are described and displayed in search results.

Ensure that all of your web pages have a unique meta description that is explicit and contains your most important keywords (these appear in bold when they match part or all of the user's search query).