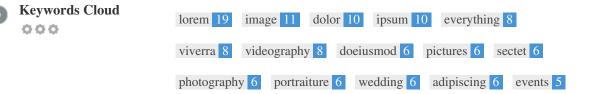

title tag content in your header tag.

While it is important to ensure every page has an H1 tag, never include more than one per page. Instead, use multiple H2 - H6 tags.

goanalyzer

This Keyword Cloud provides an insight into the frequency of keyword usage within the page.

It's important to carry out keyword research to get an understanding of the keywords that your audience is using. There are a number of keyword research tools available online to help you choose which keywords to target.