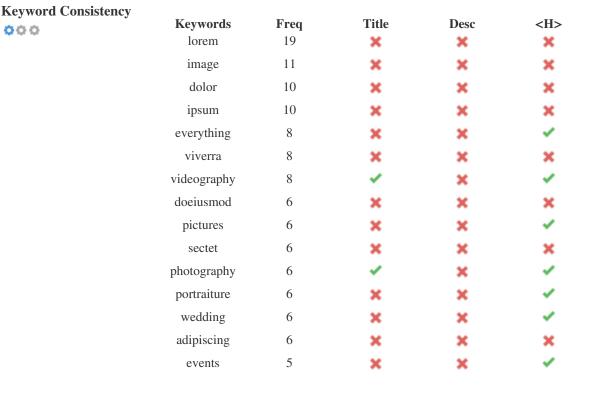

This table highlights the importance of being consistent with your use of keywords.

To improve the chance of ranking well in search results for a specific keyword, make sure you include it in some or all of the following: page URL, page content, title tag, meta description, header tags, image alt attributes, internal link anchor text and backlink anchor text.