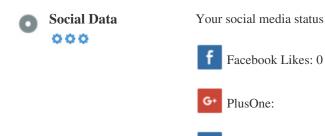

### **Social**

in Twitter:

Social data refers to posts created a person/business and is voluntarily shared by other social media users.