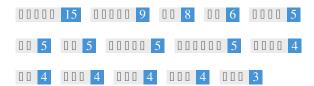

While it is important to ensure every page has an H1 tag, never include more than one per page. Instead, use multiple H2 - H6 tags.

This Keyword Cloud provides an insight into the frequency of keyword usage within the page.

This table highlights the importance of being consistent with your use of keywords.

To improve the chance of ranking well in search results for a specific keyword, make sure you include it in some or all of the following: page URL, page content, title tag, meta description, header tags, image alt attributes, internal link anchor text and backlink anchor text.