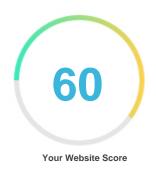

#### Introduction

This report provides a review of the key factors that influence the SEO and ranking of your website.

The homepage rank is graded on a 100-point scale that represents your Website SEO effectiveness The algorithm is based on 70 metrics/criteria including search engine data, website structure, site performance, and many others. A rank lower than 40 means that there are a lot of areas to improve. A rank above 70 is a good mark and means that your website is probably well optimized.