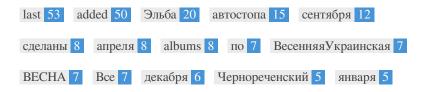

# Keyword Consistency

| Keywords           | Freq | Title | Desc | <h></h> |
|--------------------|------|-------|------|---------|
| last               | 53   | ×     | ×    | ×       |
| added              | 50   | ×     | ×    | ×       |
| Эльба              | 20   | ×     | ×    | ×       |
| автостопа          | 15   | ×     | ×    | ×       |
| сентября           | 12   | ×     | ×    | ×       |
| сделаны            | 8    | ×     | ×    | ×       |
| апреля             | 8    | ×     | ×    | ×       |
| albums             | 8    | ×     | ×    | ×       |
| ПО                 | 7    | ×     | ×    | ×       |
| ВесенняяУкраинская | ı 7  | ×     | ×    | ×       |
| BECHA              | 7    | ×     | ×    | ×       |
| Bce                | 7    | ×     | ×    | ×       |
| декабря            | 6    | ×     | ×    | ×       |
| Чернореченский     | 5    | ×     | ×    | ×       |
| января             | 5    | ×     | ×    | ×       |

This table highlights the importance of being consistent with your use of keywords.

To improve the chance of ranking well in search results for a specific keyword, make sure you include it in some or all of the following: page URL, page content, title tag, meta description, header tags, image alt attributes, internal link anchor text and backlink anchor text.