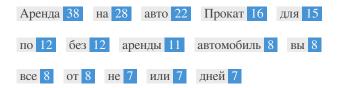

While it is important to ensure every page has an H1 tag, never include more than one per page. Instead, use multiple H2 - H6 tags.

This Keyword Cloud provides an insight into the frequency of keyword usage within the page.

It's important to carry out keyword research to get an understanding of the keywords that your audience is using. There are a number of keyword research tools available online to help you choose which keywords to target.

| <b>Keywords</b><br>Аренда | Freq 38 | Title<br>✓ | Desc     | <h></h> |
|---------------------------|---------|------------|----------|---------|
| на                        | 28      | ×          | ×        | ×       |
| авто                      | 22      | <b>V</b>   | <b>*</b> | -       |
| Прокат                    | 16      | ×          | <b>✓</b> | -       |
| для                       | 15      | ×          | ×        | -       |
| ПО                        | 12      | ×          | <b>✓</b> | -       |
| без                       | 12      | ×          | <b>✓</b> | -       |
| аренды                    | 11      | ×          | ×        | -       |
| автомобиль                | 8       | ×          | ×        | -       |
| вы                        | 8       | ×          | <b>✓</b> | ×       |
| все                       | 8       | ×          | ×        | ×       |
| ОТ                        | 8       | ×          | <b>✓</b> | -       |
| не                        | 7       | <b>✓</b>   | ×        | ×       |
| или                       | 7       | ×          | ×        | -       |
| дней                      | 7       | ×          | ×        | ×       |

This table highlights the importance of being consistent with your use of keywords.

To improve the chance of ranking well in search results for a specific keyword, make sure you include it in some or all of the following: page URL, page content, title tag, meta description, header tags, image alt attributes, internal link anchor text and backlink anchor text.