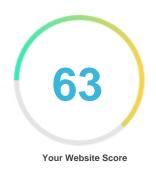

### Introduction

This report provides a review of the key factors that influence the SEO and ranking of your website.

The homepage rank is graded on a 100-point scale that represents your Website SEO effectiveness The algorithm is based on 70 metrics/criteria including search engine data, website structure, site performance, and many others. A rank lower than 40 means that there are a lot of areas to improve. A rank above 70 is a good mark and means that your website is probably well optimized.