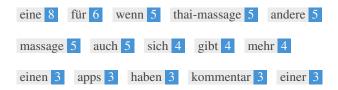

While it is important to ensure every page has an H1 tag, never include more than one per page. Instead, use multiple H2 - H6 tags.

This Keyword Cloud provides an insight into the frequency of keyword usage within the page.

| Keywords     | Freq | Title    | Desc | <h></h>  |
|--------------|------|----------|------|----------|
| eine         | 8    | ×        | ×    | ~        |
| für          | 6    | ×        | ×    | ~        |
| wenn         | 5    | ×        | ×    | ×        |
| thai-massage | 5    | ×        | ×    | <b>~</b> |
| andere       | 5    | ×        | ×    | ×        |
| massage      | 5    | <b>✓</b> | ×    | ~        |
| auch         | 5    | ×        | ×    | ×        |
| sich         | 4    | ×        | ×    | ×        |
| gibt         | 4    | ×        | ×    | ×        |
| mehr         | 4    | ×        | ×    | ×        |
| einen        | 3    | ×        | ×    | ×        |
| apps         | 3    | ×        | ×    | ×        |
| haben        | 3    | ×        | ×    | ×        |
| kommentar    | 3    | ×        | ×    | ×        |
| einer        | 3    | ×        | ×    | ×        |

This table highlights the importance of being consistent with your use of keywords.

To improve the chance of ranking well in search results for a specific keyword, make sure you include it in some or all of the following: page URL, page content, title tag, meta description, header tags, image alt attributes, internal link anchor text and backlink anchor text.