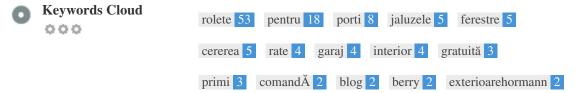

This Keyword Cloud provides an insight into the frequency of keyword usage within the page.

It's important to carry out keyword research to get an understanding of the keywords that your audience is using. There are a number of keyword research tools available online to help you choose which keywords to target.

000

| Keywords          | Freq | Title | Desc | <h></h> |
|-------------------|------|-------|------|---------|
| rolete            | 53   | ×     | ×    | × .     |
| pentru            | 18   | ×     | ×    | × .     |
| porti             | 8    | ×     | ×    | ×       |
| jaluzele          | 5    | ×     | ×    | ×       |
| ferestre          | 5    | ×     | ×    | × .     |
| cererea           | 5    | ×     | ×    | × .     |
| rate              | 4    | ×     | ×    | × .     |
| garaj             | 4    | ×     | ×    | ×       |
| interior          | 4    | ×     | ×    | ×       |
| gratuită          | 3    | ×     | ×    | × .     |
| primi             | 3    | ×     | ×    | × .     |
| comandĂ           | 2    | ×     | ×    | ×       |
| blog              | 2    | ×     | ×    | ×       |
| berry             | 2    | ×     | ×    | ×       |
| exterioarehormann | 2    | ×     | ×    | ×       |
|                   |      |       |      |         |

This table highlights the importance of being consistent with your use of keywords.

To improve the chance of ranking well in search results for a specific keyword, make sure you include it in some or all of the following: page URL, page content, title tag, meta description, header tags, image alt attributes, internal link anchor text and backlink anchor text.