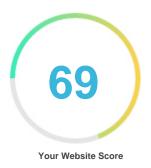

#### Review of Parkviewastoriahotels.com Generated on 2023-11-16 Introduction This report provides a review of the key factors that influence the SEO and ranking of your website. The homepage rank is graded on a 100-point scale that represents your Website SEO effectiveness The algorithm is based on 70 metrics/criteria including search engine data, website structure, site performance, and many others. A rank lower than 40 means that there are a lot of areas to improve. A rank above 70 is a good mark and means that your website is probably well optimized. Internal web pages are ranked on a scale of A+ through E and are based on an analysis of nearly 30 metrics/criteria. Our SEO report provides actionable advice that can be used to improve a website's ranking on search engines. Please contact us for for any assistance or guidance. **Table of Contents** Search Engine Optimization Usability Mobile Technologies Visitors Social Link Analysis Iconography • • • • Hard to solve Good O O Little tough to solve To Improve • Easy to solve Errors O O O No action necessary