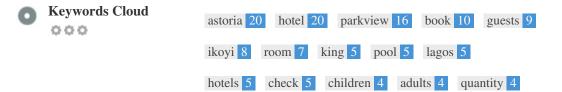

This Keyword Cloud provides an insight into the frequency of keyword usage within the page.

It's important to carry out keyword research to get an understanding of the keywords that your audience is using. There are a number of keyword research tools available online to help you choose which keywords to target.