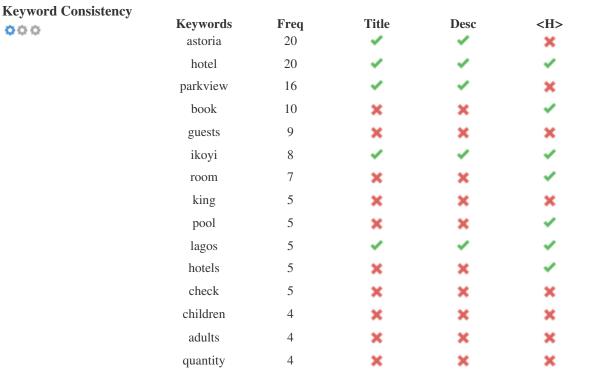

This table highlights the importance of being consistent with your use of keywords.

To improve the chance of ranking well in search results for a specific keyword, make sure you include it in some or all of the following: page URL, page content, title tag, meta description, header tags, image alt attributes, internal link anchor text and backlink anchor text.