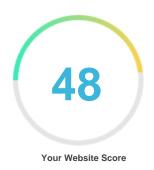

#### Introduction

This report provides a review of the key factors that influence the SEO and ranking of your website.

The homepage rank is graded on a 100-point scale that represents your Website SEO effectiveness The algorithm is based on 70 metrics/criteria including search engine data, website structure, site performance, and many others. A rank lower than 40 means that there are a lot of areas to improve. A rank above 70 is a good mark and means that your website is probably well optimized.