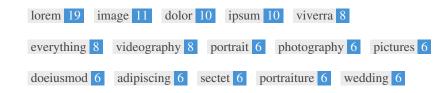

# Keyword Consistency

| Keywords<br>lorem | Freq<br>19 | Title | Desc | <h></h>  |
|-------------------|------------|-------|------|----------|
|                   | 11         |       |      | 0        |
| image             | 11         | ×     | ×    |          |
| dolor             | 10         | ×     | ×    | ×        |
| ipsum             | 10         | ×     | ×    | ×        |
| viverra           | 8          | ×     | ×    | ×        |
| everything        | 8          | ×     | ×    | <b>*</b> |
| videography       | 8          | ✓     | ×    | ~        |
| portrait          | 6          | ×     | ×    | ~        |
| photography       | 6          | ✓     | ×    | ~        |
| pictures          | 6          | ×     | ×    | ~        |
| doeiusmod         | 6          | ×     | ×    | ×        |
| adipiscing        | 6          | ×     | ×    | ×        |
| sectet            | 6          | ×     | ×    | ×        |
| portraiture       | 6          | ×     | ×    | -        |
| wedding           | 6          | ×     | ×    | -        |

This table highlights the importance of being consistent with your use of keywords.

To improve the chance of ranking well in search results for a specific keyword, make sure you include it in some or all of the following: page URL, page content, title tag, meta description, header tags, image alt attributes, internal link anchor text and backlink anchor text.