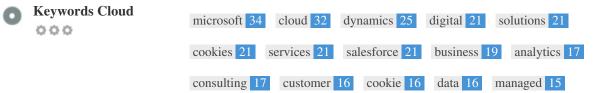

This Keyword Cloud provides an insight into the frequency of keyword usage within the page.

It's important to carry out keyword research to get an understanding of the keywords that your audience is using. There are a number of keyword research tools available online to help you choose which keywords to target.

000

| Keywords<br>microsoft | Freq<br>34 | Title | Desc<br>× | <h></h> |
|-----------------------|------------|-------|-----------|---------|
| cloud                 | 32         | ×     | ×         | 1       |
| dynamics              | 25         | ×     | ×         | ×       |
| digital               | 21         | ×     | ×         | 1       |
| solutions             | 21         | ×     | ×         | 1       |
| cookies               | 21         | ×     | ×         | ×       |
| services              | 21         | ×     | ×         | × .     |
| salesforce            | 21         | ×     | ×         | 1       |
| business              | 19         | ×     | ×         | 1       |
| analytics             | 17         | ×     | ×         | × .     |
| consulting            | 17         | ×     | ×         | × .     |
| customer              | 16         | ×     | ×         | ×       |
| cookie                | 16         | ×     | ×         | ×       |
| data                  | 16         | ×     | ×         | 1       |
| managed               | 15         | ×     | ×         | 1       |
|                       |            |       |           |         |

This table highlights the importance of being consistent with your use of keywords.

To improve the chance of ranking well in search results for a specific keyword, make sure you include it in some or all of the following: page URL, page content, title tag, meta description, header tags, image alt attributes, internal link anchor text and backlink anchor text.