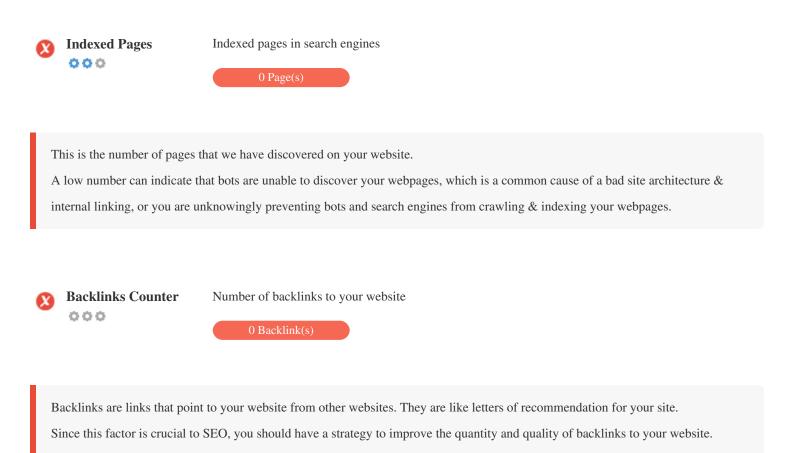

We found 72 images on this web page **X** 1 ALT attributes are empty or missing.

https://px.ads.linkedin.com/collect/?pid=1126906&fmt=gif

Alternative text is used to describe images to give the search engine crawlers (and the visually impaired).

Also, more information to help them understand images, which can help them to appear in Google Images search results.

HTML to Text Ratio is: **1.75%** Text content size 23319 bytes

Total HTML size 1335886 bytes