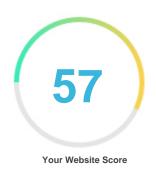

#### Introduction

This report provides a review of the key factors that influence the SEO and ranking of your website.

The homepage rank is graded on a 100-point scale that represents your Website SEO effectiveness The algorithm is based on 70 metrics/criteria including search engine data, website structure, site performance, and many others. A rank lower than 40 means that there are a lot of areas to improve. A rank above 70 is a good mark and means that your website is probably well optimized.