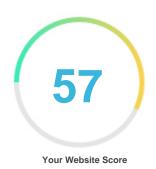

#### Introduction

This report provides a review of the key factors that influence the SEO and ranking of your website.

The homepage rank is graded on a 100-point scale that represents your Website SEO effectiveness The algorithm is based on 70 metrics/criteria including search engine data, website structure, site performance, and many others. A rank lower than 40 means that there are a lot of areas to improve. A rank above 70 is a good mark and means that your website is probably well optimized.