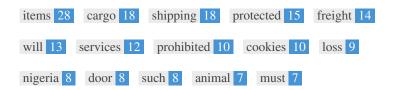

This Keyword Cloud provides an insight into the frequency of keyword usage within the page.

It's important to carry out keyword research to get an understanding of the keywords that your audience is using. There are a number of keyword research tools available online to help you choose which keywords to target.

| Keywords   | Freq | Title | Desc | <h></h> |
|------------|------|-------|------|---------|
| items      | 28   | ×     | ×    | ~       |
| cargo      | 18   | ✓     | ✓    | -       |
| shipping   | 18   | ×     | ✓    | ~       |
| protected  | 15   | ×     | ×    | ~       |
| freight    | 14   | ×     | ×    | ~       |
| will       | 13   | ×     | ×    | ×       |
| services   | 12   | ×     | ✓    | -       |
| prohibited | 10   | ×     | ×    | -       |
| cookies    | 10   | ×     | ×    | ×       |
| loss       | 9    | ×     | ×    | -       |
| nigeria    | 8    | ×     | ✓    | ×       |
| door       | 8    | ×     | ×    | -       |
| such       | 8    | ×     | ×    | ×       |
| animal     | 7    | ×     | ×    | -       |
| must       | 7    | ×     | ×    | ×       |

This table highlights the importance of being consistent with your use of keywords.

To improve the chance of ranking well in search results for a specific keyword, make sure you include it in some or all of the following: page URL, page content, title tag, meta description, header tags, image alt attributes, internal link anchor text and backlink anchor text.