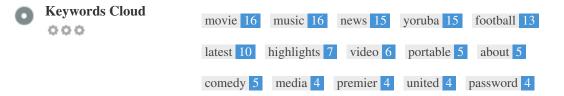

This Keyword Cloud provides an insight into the frequency of keyword usage within the page.

It's important to carry out keyword research to get an understanding of the keywords that your audience is using. There are a number of keyword research tools available online to help you choose which keywords to target.

000

| Keywords   | Freq | Title | Desc | <h></h> |
|------------|------|-------|------|---------|
| movie      | 16   | ×     | ×    | × .     |
| music      | 16   | ×     | ×    | ×       |
| news       | 15   | ×     | ×    | ×       |
| yoruba     | 15   | ×     | ×    | ×       |
| football   | 13   | ×     | ×    | ×       |
| latest     | 10   | ×     | ×    | ×       |
| highlights | 7    | ×     | ×    | ×       |
| video      | 6    | ×     | ×    | ×       |
| portable   | 5    | ×     | ×    | ×       |
| about      | 5    | ×     | ×    | ×       |
| comedy     | 5    | ×     | ×    | ×       |
| media      | 4    | ×     | ×    | × .     |
| premier    | 4    | ×     | ×    | × .     |
| united     | 4    | ×     | ×    | × .     |
| password   | 4    | ×     | ×    | ×       |

This table highlights the importance of being consistent with your use of keywords.

To improve the chance of ranking well in search results for a specific keyword, make sure you include it in some or all of the following: page URL, page content, title tag, meta description, header tags, image alt attributes, internal link anchor text and backlink anchor text.