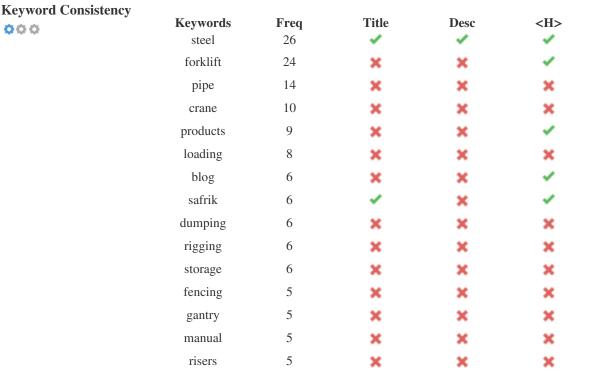

This table highlights the importance of being consistent with your use of keywords.

To improve the chance of ranking well in search results for a specific keyword, make sure you include it in some or all of the following: page URL, page content, title tag, meta description, header tags, image alt attributes, internal link anchor text and backlink anchor text.