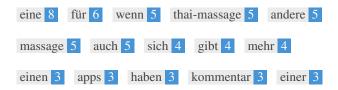

While it is important to ensure every page has an H1 tag, never include more than one per page. Instead, use multiple H2 - H6 tags.

This Keyword Cloud provides an insight into the frequency of keyword usage within the page.

It's important to carry out keyword research to get an understanding of the keywords that your audience is using. There are a number of keyword research tools available online to help you choose which keywords to target.

| Keywords     | Freq | Title | Desc | <h></h> |
|--------------|------|-------|------|---------|
| eine         | 8    | ×     | ×    | ~       |
| für          | 6    | ×     | ×    | ~       |
| wenn         | 5    | ×     | ×    | ×       |
| thai-massage | 5    | ×     | ×    | -       |
| andere       | 5    | ×     | ×    | ×       |
| massage      | 5    | ✓     | ×    | ~       |
| auch         | 5    | ×     | ×    | ×       |
| sich         | 4    | ×     | ×    | ×       |
| gibt         | 4    | ×     | ×    | ×       |
| mehr         | 4    | ×     | ×    | ×       |
| einen        | 3    | ×     | ×    | ×       |
| apps         | 3    | ×     | ×    | ×       |
| haben        | 3    | ×     | ×    | ×       |
| kommentar    | 3    | ×     | ×    | ×       |
| einer        | 3    | ×     | ×    | ×       |

This table highlights the importance of being consistent with your use of keywords.

To improve the chance of ranking well in search results for a specific keyword, make sure you include it in some or all of the following: page URL, page content, title tag, meta description, header tags, image alt attributes, internal link anchor text and backlink anchor text.