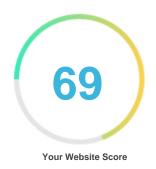

#### Introduction

This report provides a review of the key factors that influence the SEO and ranking of your website.

The homepage rank is graded on a 100-point scale that represents your Website SEO effectiveness The algorithm is based on 70 metrics/criteria including search engine data, website structure, site performance, and many others. A rank lower than 40 means that there are a lot of areas to improve. A rank above 70 is a good mark and means that your website is probably well optimized.