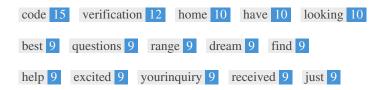

This Keyword Cloud provides an insight into the frequency of keyword usage within the page.

It's important to carry out keyword research to get an understanding of the keywords that your audience is using. There are a number of keyword research tools available online to help you choose which keywords to target.

| Keywords     | Freq | Title | Desc | <h></h> |
|--------------|------|-------|------|---------|
| code         | 15   | ×     | ×    | ×       |
| verification | 12   | ✓     | ✓    | -       |
| home         | 10   | ×     | ×    | ×       |
| have         | 10   | ×     | ×    | ×       |
| looking      | 10   | ×     | ×    | ×       |
| best         | 9    | ×     | ×    | ×       |
| questions    | 9    | ×     | ×    | ×       |
| range        | 9    | ×     | ×    | ×       |
| dream        | 9    | ×     | ×    | ×       |
| find         | 9    | ×     | ×    | ×       |
| help         | 9    | ×     | ×    | ×       |
| excited      | 9    | ×     | ×    | ×       |
| yourinquiry  | 9    | ×     | ×    | ×       |
| received     | 9    | ×     | ×    | ×       |
| just         | 9    | ×     | ×    | ×       |

This table highlights the importance of being consistent with your use of keywords.

To improve the chance of ranking well in search results for a specific keyword, make sure you include it in some or all of the following: page URL, page content, title tag, meta description, header tags, image alt attributes, internal link anchor text and backlink anchor text.