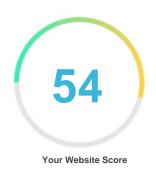

#### Introduction

This report provides a review of the key factors that influence the SEO and ranking of your website.

The homepage rank is graded on a 100-point scale that represents your Website SEO effectiveness The algorithm is based on 70 metrics/criteria including search engine data, website structure, site performance, and many others. A rank lower than 40 means that there are a lot of areas to improve. A rank above 70 is a good mark and means that your website is probably well optimized.

Internal web pages are ranked on a scale of A+ through E and are based on an analysis of nearly 30 metrics/criteria.

Our SEO report provides actionable advice that can be used to improve a website's ranking on search engines.