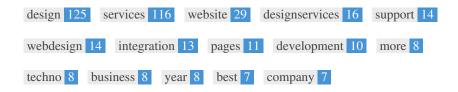

This Keyword Cloud provides an insight into the frequency of keyword usage within the page.

It's important to carry out keyword research to get an understanding of the keywords that your audience is using. There are a number of keyword research tools available online to help you choose which keywords to target.

## Keyword Consistency

| <b>Keywords</b> design | Freq<br>125 | Title | Desc | <h></h> |
|------------------------|-------------|-------|------|---------|
| services               | 116         | ×     | ×    | -       |
| website                | 29          | ✓     | ✓    | -       |
| designservices         | 16          | ×     | ×    | ×       |
| support                | 14          | ×     | ×    | -       |
| webdesign              | 14          | ×     | ×    | ×       |
| integration            | 13          | ×     | ×    | ×       |
| pages                  | 11          | ×     | ×    | ×       |
| development            | 10          | ✓     | ×    | -       |
| more                   | 8           | ×     | ×    | ×       |
| techno                 | 8           | ✓     | ✓    | -       |
| business               | 8           | ×     | ✓    | -       |
| year                   | 8           | ×     | ✓    | ×       |
| best                   | 7           | ×     | ✓    | -       |
| company                | 7           | ✓     | ✓    | -       |

This table highlights the importance of being consistent with your use of keywords.

To improve the chance of ranking well in search results for a specific keyword, make sure you include it in some or all of the following: page URL, page content, title tag, meta description, header tags, image alt attributes, internal link anchor text and backlink anchor text.