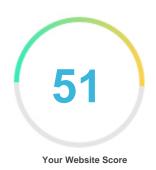

#### Introduction

This report provides a review of the key factors that influence the SEO and ranking of your website.

The homepage rank is graded on a 100-point scale that represents your Website SEO effectiveness The algorithm is based on 70 metrics/criteria including search engine data, website structure, site performance, and many others. A rank lower than 40 means that there are a lot of areas to improve. A rank above 70 is a good mark and means that your website is probably well optimized.

Internal web pages are ranked on a scale of A+ through E and are based on an analysis of nearly 30 metrics/criteria.

Our SEO report provides actionable advice that can be used to improve a website's ranking on search engines.