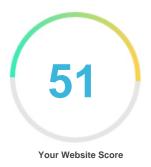

#### Review of Expert-immigration.com Generated on 2025-03-18 Introduction This report provides a review of the key factors that influence the SEO and ranking of your website. The homepage rank is graded on a 100-point scale that represents your Website SEO effectiveness The algorithm is based on 70 metrics/criteria including search engine data, website structure, site performance, and many others. A rank lower than 40 means that there are a lot of areas to improve. A rank above 70 is a good mark and means that your website is probably well optimized. Internal web pages are ranked on a scale of A+ through E and are based on an analysis of nearly 30 metrics/criteria. Our SEO report provides actionable advice that can be used to improve a website's ranking on search engines. Please contact us for for any assistance or guidance. **Table of Contents** Search Engine Optimization Usability Mobile Technologies Visitors Social Link Analysis Iconography • • • • Hard to solve Good O O Little tough to solve To Improve • Easy to solve Errors O O O No action necessary