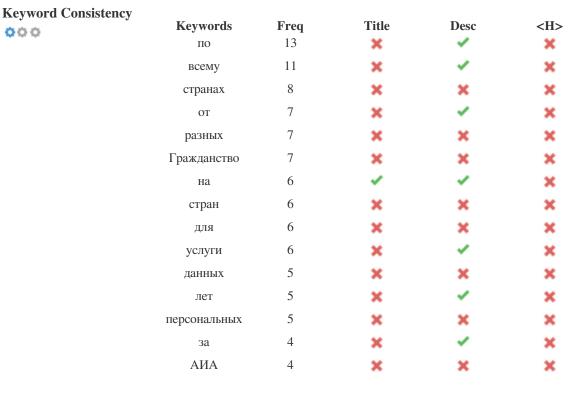

This table highlights the importance of being consistent with your use of keywords.

To improve the chance of ranking well in search results for a specific keyword, make sure you include it in some or all of the following: page URL, page content, title tag, meta description, header tags, image alt attributes, internal link anchor text and backlink anchor text.