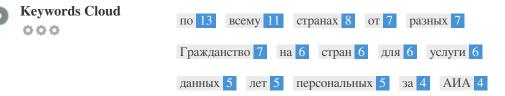

While it is important to ensure every page has an H1 tag, never include more than one per page. Instead, use multiple H2 - H6 tags.

This Keyword Cloud provides an insight into the frequency of keyword usage within the page.

It's important to carry out keyword research to get an understanding of the keywords that your audience is using. There are a number of keyword research tools available online to help you choose which keywords to target.