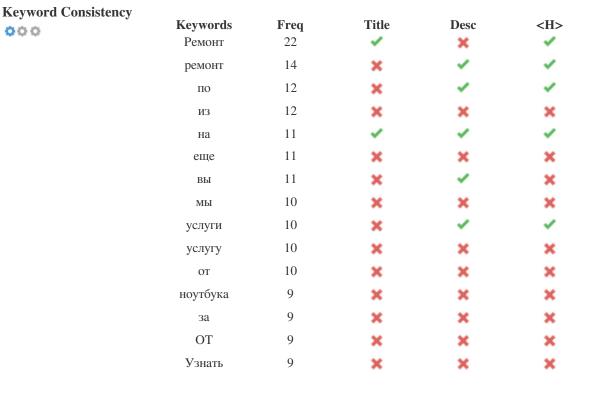

This table highlights the importance of being consistent with your use of keywords.

To improve the chance of ranking well in search results for a specific keyword, make sure you include it in some or all of the following: page URL, page content, title tag, meta description, header tags, image alt attributes, internal link anchor text and backlink anchor text.