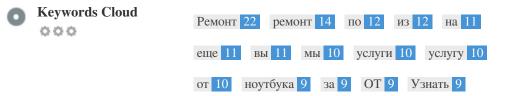

This Keyword Cloud provides an insight into the frequency of keyword usage within the page.

It's important to carry out keyword research to get an understanding of the keywords that your audience is using. There are a number of keyword research tools available online to help you choose which keywords to target.

This table highlights the importance of being consistent with your use of keywords.

To improve the chance of ranking well in search results for a specific keyword, make sure you include it in some or all of the following: page URL, page content, title tag, meta description, header tags, image alt attributes, internal link anchor text and backlink anchor text.