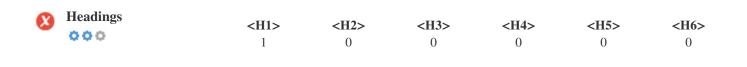

Title Tags and Meta Descriptions are cut short if they are too long, so it's important to stay within the suggested character limits.

<H1> Магазин 100 печей </H1>

Use your keywords in the headings and make sure the first level (H1) includes your most important keywords. Never duplicate your title tag content in your header tag.

While it is important to ensure every page has an H1 tag, never include more than one per page. Instead, use multiple H2 - H6 tags.

This Keyword Cloud provides an insight into the frequency of keyword usage within the page.