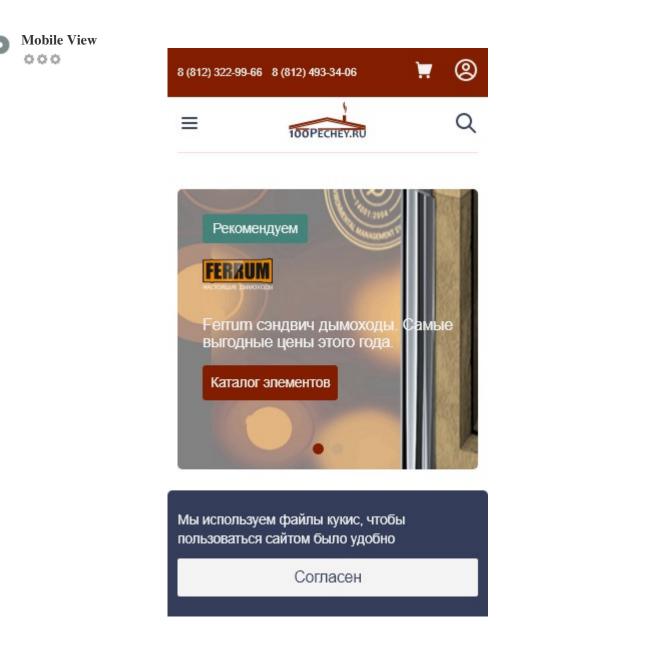

### **Mobile**

**Mobile Friendliness** 000

Awesome! This page is mobile-friendly! Your mobile friendly score is 100/100

Mobile Friendliness refers to the usability aspects of your mobile website, which Google uses as a ranking signal in mobile search results.

**Mobile Compatibility** Bad! Embedded objects detected. 000

Embedded Objects such as Flash, Silverlight or Java. It should only be used for specific enhancements.

But avoid using Embedded Objects, so your content can be accessed on all devices.

The number of people using the Mobile Web is huge; over 75 percent of consumers have access to smartphones. ??

Your website should look nice on the most popular mobile devices.

Tip: Use an analytics tool to track mobile usage of your website.