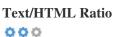

HTML to Text Ratio is: 7.95%

Text content size 18096 bytes Total HTML size 227593 bytes

Code to text ratio represents the percentage of actual text on a web page compared to the percentage of HTML code, and it is used by search engines to calculate the relevancy of a web page.